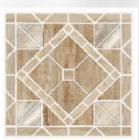

#### 600x600 mm. DIGITAL VITRIFIED TILES RUSTIC FINISH

HD-387

More Whitnes

Better Surface

High Strength

Resistance

FLOOR

More Whitnes