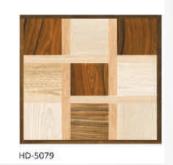

#### 600x600 mm. DIGITAL VITRIFIED TILES RUSTIC FINISH

HD-387

More Whitnes

Better Surface

High Strength

Resistance

FLOOR

More Whitnes