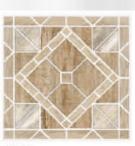

#### 600x600 mm. DIGITAL VITRIFIED TILES RUSTIC FINISH

HD-387

More Whitnes

Better Surface

High Strength

Resistance

FLOOR

More Whitnes