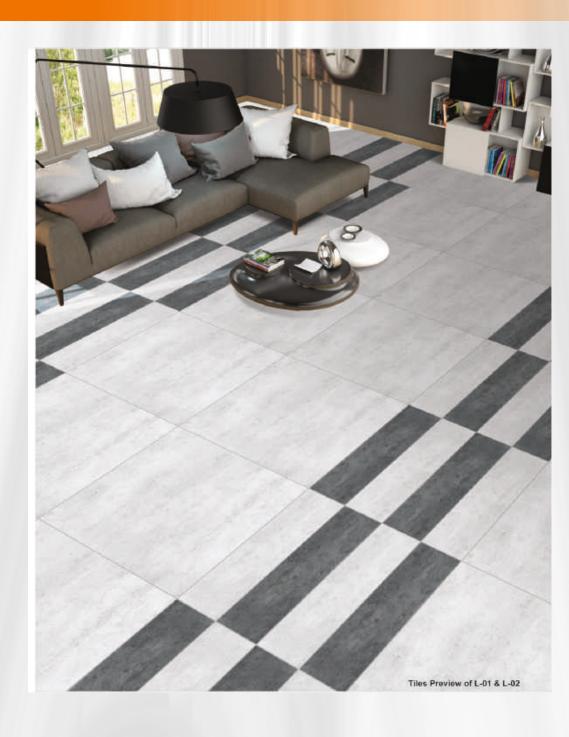

# 600 x 600 mm. DIGITAL VITRIFIED TILES LAPATO SERIES

Feel the new Beauty Everyday with us

More Whitnes

Better Surface

High Strength