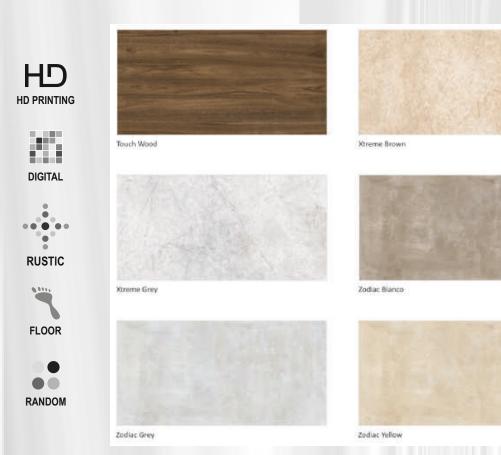

## 600 x 1200 mm. DIGITAL GLAZED POLISHED VITRIFIED TILES

HD

DIGITAL

GLOSSY

FLOOR

RANDOM

High Strength

Stain Resistance

Tiles Preview of Albania Beige

HD

**HD PRINTING** 

DIGITAL

GLOSSY

FLOOR

More Whitnes

Better Surface

High Strength

Feel the new Beauty Everyday with us

More Whitnes

Better Surface

High Strength

Stain Resistance

HD

DIGITAL

GLOSSY

Tiles Preview of Graco Grey

Feel the new Beauty Everyday with us

Laurent Onyx Beige

More Whitnes

Better Surface

High Strength

Stain Resistance