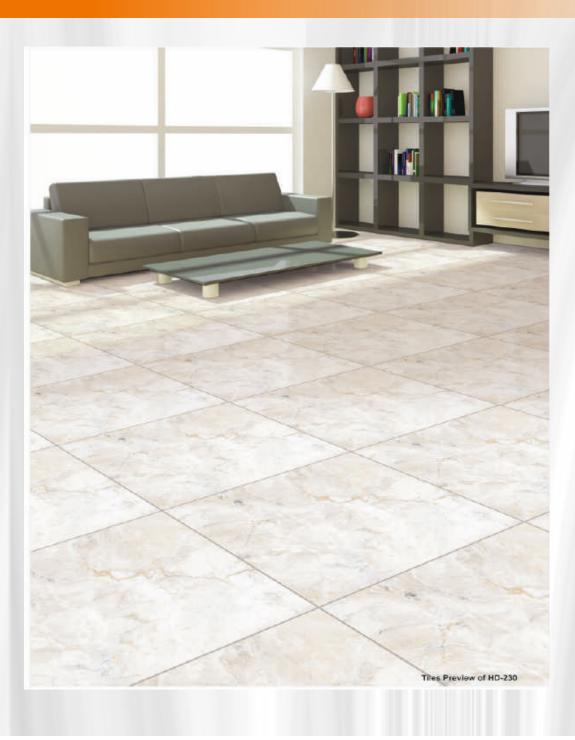

#### 600x600 mm. DIGITAL VITRIFIED TILES RUSTIC FINISH

HD-387

More Whitnes

Better Surface

High Strength

Resistance

FLOOR

More Whitnes