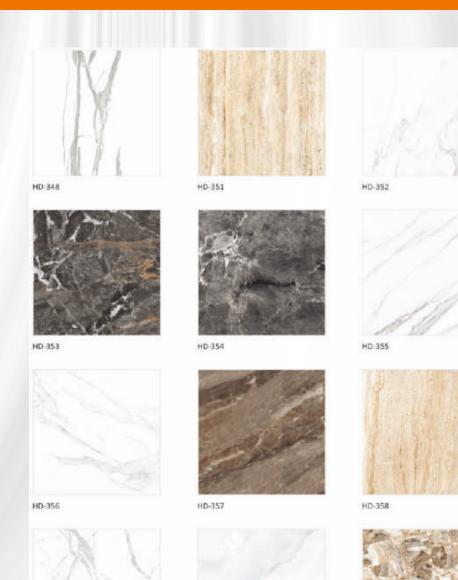

#### 600x600 mm. DIGITAL VITRIFIED TILES RUSTIC FINISH

HD-387

More Whitnes

Better Surface

High Strength

Resistance

FLOOR

More Whitnes