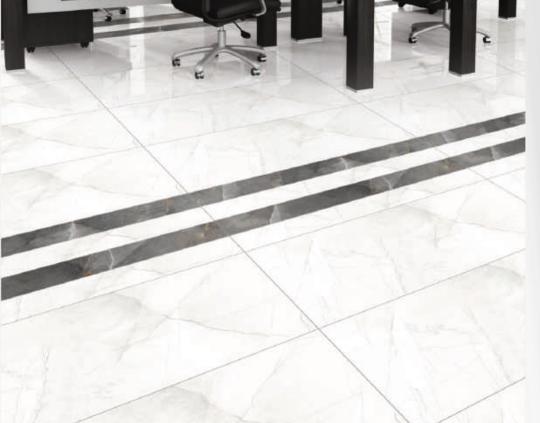

## 600 x 1200 mm. DIGITAL GLAZED POLISHED VITRIFIED TILES

HD

DIGITAL

GLOSSY

FLOOR

RANDOM

High Strength

Stain Resistance

# Feel the new Beauty Everyday with us