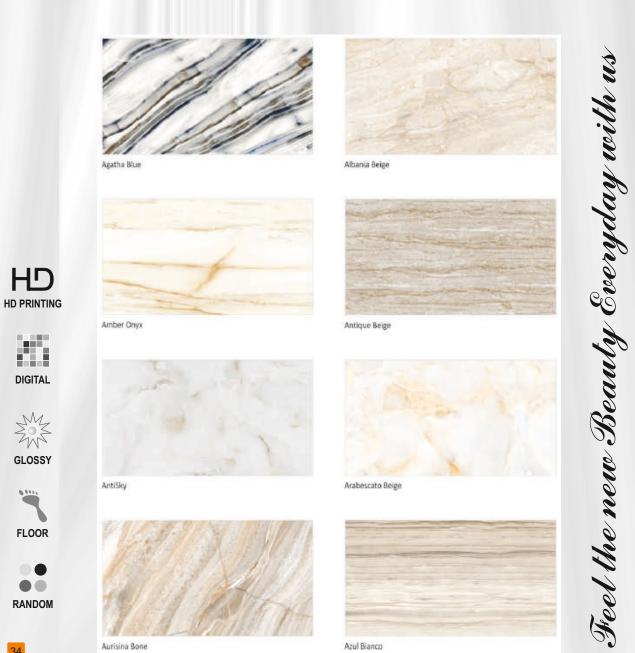

## 600 x 1200 mm. DIGITAL GLAZED POLISHED VITRIFIED TILES

HD

DIGITAL

GLOSSY

FLOOR

RANDOM

High Strength

Stain Resistance

Tiles Preview of Albania Beige

HD

**HD PRINTING** 

DIGITAL

GLOSSY

FLOOR

More Whitnes

Better Surface

GLOSSY

Tiles Preview of Graco Grey

Feel the new Beauty Everyday with us

Laurent Onyx Beige

More Whitnes

Better Surface

High Strength

Stain Resistance