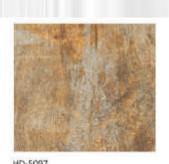

#### 600x600 mm. DIGITAL VITRIFIED TILES RUSTIC FINISH

HD-387

More Whitnes

Better Surface

High Strength

Resistance

FLOOR

More Whitnes