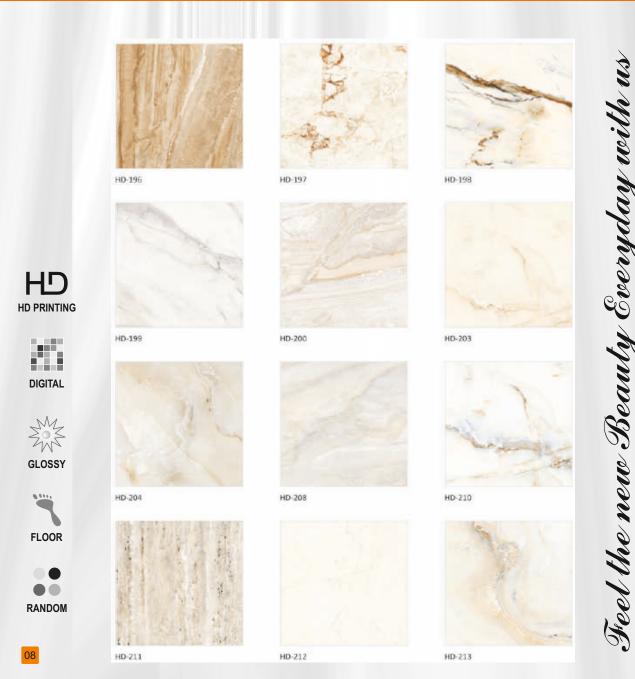

DIGITAL

GLOSSY

FLOOR

RANDOM

More Whitnes

Better Surface

High Strength

#### 600x600 mm. DIGITAL VITRIFIED TILES RUSTIC FINISH

HD-387

More Whitnes

Better Surface

High Strength

Resistance

FLOOR

More Whitnes

Better Surface

Stain Resistance

HD-5015

More Whitnes

Better Surface

High Strength

Stain Resistance

Feel the new Beauty Everyday with us