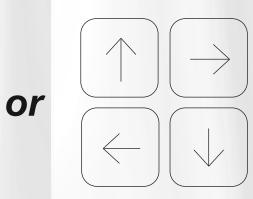

#### Tiles Installation Guide

Vitrified tiles are manufactured using latest Technology machinery are with best quality sands, which are purified by removing all impurities, so use proper & perfect way of installations to avoid bending, shade variation and sizing problems.

- > Place all the arrows in same direction
- > Maintain perfect level at point (1) an (2) as shown in the picture
- > Bending up to 0.5mm is valid in ceramic industry as mentioned in catalogue. (zero Bending is not possible)