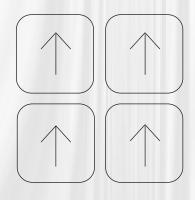

#### Tiles Installation Guide

Vitrified tiles are manufactured using latest Technology machinery are with best quality sands, which are purified by removing all impurities, so use proper & perfect way of installations to avoid bending, shade variation and sizing problems.

- > Place all the arrows in same direction
- > Maintain perfect level at point (1) an (2) as shown in the picture
- > Bending up to 0.5mm is valid in ceramic industry as mentioned in catalogue. (zero Bending is not possible)