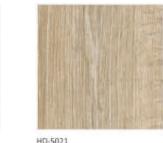

#### 600x600 mm. DIGITAL VITRIFIED TILES RUSTIC FINISH

HD-387

More Whitnes

Better Surface

High Strength

Resistance

FLOOR

More Whitnes