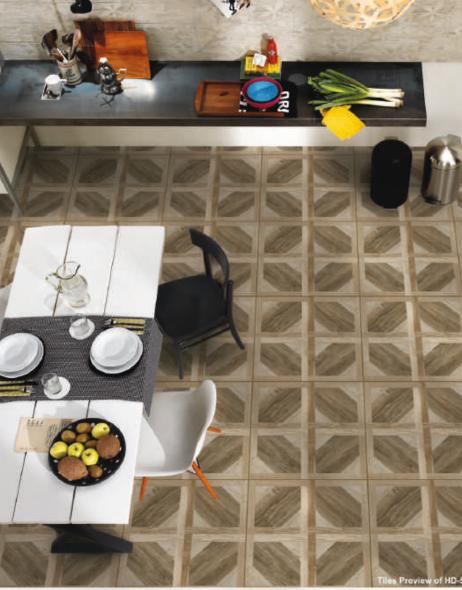

# 600 x 600 mm. DIGITAL VITRIFIED TILES LAPATO SERIES

Feel the new Beauty Everyday with us

More Whitnes

Better Surface

High Strength